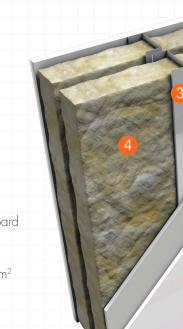

UNIQUE SOLUTIONS

UNIQUE SOLUTION FOR THE OFFSITE SECTOR

30MM LOADED SYSTEM PROVIDING

120 MINS FIRE PROTECTION

1 15mm Siniat Megadeco Board

2 15mm Promat PROMATECT 250 Board

3 EOS Façades steel frame

4 70mm Rockwool RVV3 Slab 60kg/m²