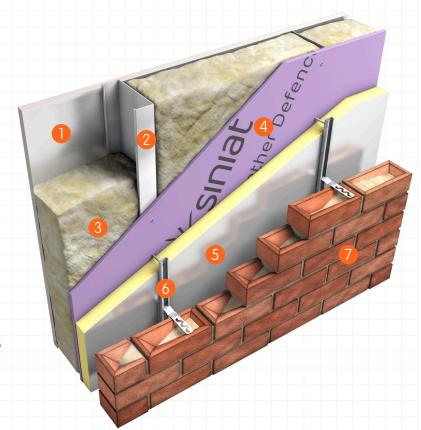

## UNIQUE SOLUTION FOR THE OFFSITE SECTOR

THROUGH WALL SOLUTION

- 1) Siniat Internal Board to suit specification
- 2 EOS Facades steel frame
- 3 Rock Mineral Wool insulation to meet specification
- 4 15mm Siniat Weather Defence external sheathing board
- 5 Additional Cavity Insulation
- 6 Brick tie system to manufacturer's guidelines
- 7 Brickwork Cladding